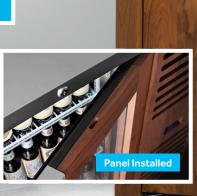

## **Match your** style and decor!

True's line of refrigerated bar equipment now offers the option of Panel Ready Doors\* which allow you to enhance any bar with a custom look to match your cabinetry.

Your cabinet will come without finished front panels but ready for custom after-market panel installation to further customize the look and style of your equipment.

Available on all TBR and TDR models.

\*Custom overlay panels not sold by True. Cabinet ships ready for custom panel installation. (See black cabinet on back).