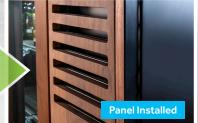

## **Match your** style and decor!

True's line of refrigerated bar equipment now offers the option of Panel Ready Doors\* which allow you to enhance any bar with a custom look to match your cabinetry.

Your cabinet will come without finished front panels but ready for custom after-market panel installation to further customize the look and style of your equipment.

## Please scan the QR code (right) to access the TBR | TDR Bar Refrigeration Installation Manual and refer to the "Overlay Panel Specifications" (Pages 15-20). **Please Note**

- True **does not** manufacture custom overlay panels.
- True cabinets with panel ready doors will ship without finished panels in place. (See black cabinet shown above).
- True provides detailed drawings and measurements in the install manuals of these cabinets to provide to aftermarket vendors for production.