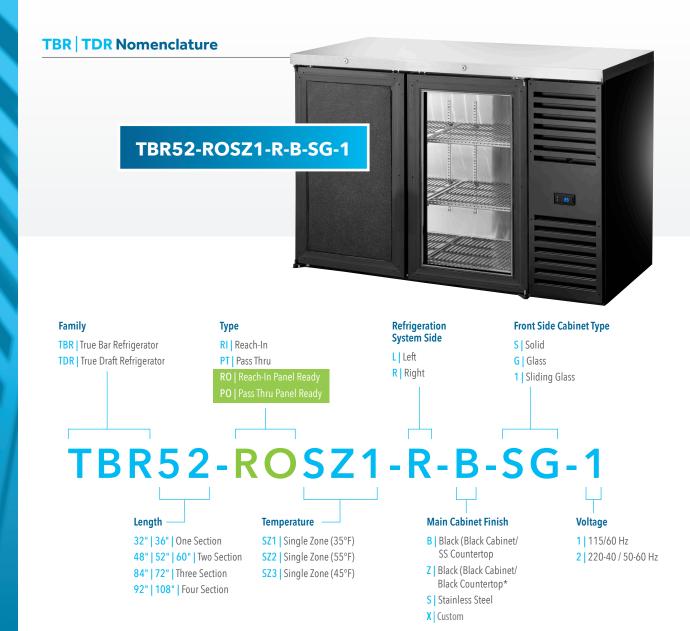

## TBR | TDR Models

PANEL READY DOORS

## TBR TDR Models

PANEL READY DOORS

## Please scan the QR code (right) to access the TBR | TDR Bar Refrigeration Installation Manual and refer to the "Overlay Panel Specifications" (Pages 15-20). **Please Note**

- True **does not** manufacture custom overlay panels.
- True cabinets with panel ready doors will ship without finished panels in place. (See black cabinet shown above).
- True provides detailed drawings and measurements in the install manuals of these cabinets to provide to aftermarket vendors for production.