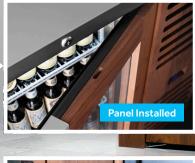

## **Match your** style and decor!

True's line of refrigerated bar equipment now offers the option of Panel Ready Doors\* which allow you to enhance any bar with a custom look to match your cabinetry.

Your cabinet will come without finished front panels but ready for custom after-market panel installation to further customize the look and style of your equipment.

## Please scan the QR code (right) to access the TBR | TDR Bar Refrigeration Installation Manual and refer to the "Overlay Panel Specifications" (Pages 15-20). **Please Note**

- True **does not** manufacture custom overlay panels.
- True cabinets with panel ready doors will ship without finished panels in place. (See black cabinet shown above).
- True provides detailed drawings and measurements in the install manuals of these cabinets to provide to aftermarket vendors for production.